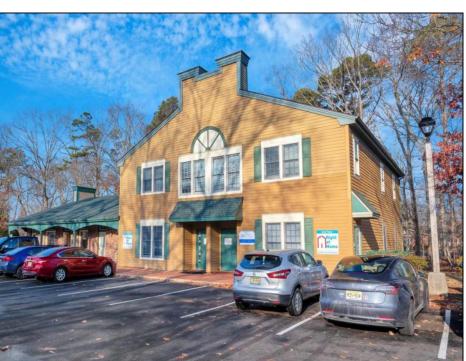

## **COMMENTS**

Move-in ready 2,614 sq. ft. commercial condo ideal for medical or professional office use. This ground-floor unit offers easy access and features 8 private exam rooms or offices, 3 bathrooms, a spacious central common area, a welcoming waiting area, and a dedicated reception desk. Ample shared parking ensures convenience for clients and staff. Located on New Rd (Route 9) near commercial businesses, dining, and other professional and medical offices, this space provides a prime location for your business.