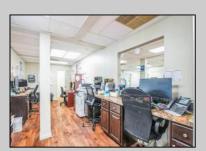

## **COMMENTS**

Move-in ready 2,614 sq. ft. commercial condo ideal for medical or professional office use. This ground-floor unit offers easy access and features 8 private exam rooms or offices, 3 bathrooms, a spacious central common area, a welcoming waiting area, and a dedicated reception desk. Ample shared parking ensures convenience for clients and staff. Located on New Rd (Route 9) near commercial businesses, dining, and other professional and medical offices, this space provides a prime location for your business.