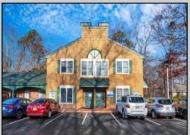

## **COMMENTS**

Move-in ready 2,614 sq. ft. commercial condo ideal for medical or professional office use. This ground-floor unit offers easy access and features 8 private exam rooms or offices, 3 bathrooms, a spacious central common area, a welcoming waiting area, and a dedicated reception desk. Ample shared parking ensures convenience for clients and staff. Located on New Rd (Route 9) near commercial businesses, dining, and other professional and medical offices, this space provides a prime location for your business.