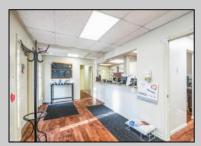

## **COMMENTS**

Move-in ready 2,614 sq. ft. commercial condo ideal for medical or professional office use. This ground-floor unit offers easy access and features 8 private exam rooms or offices, 3 bathrooms, a spacious central common area, a welcoming waiting area, and a dedicated reception desk. Ample shared parking ensures convenience for clients and staff. Located on New Rd (Route 9) near commercial businesses, dining, and other professional and medical offices, this space provides a prime location for your business.