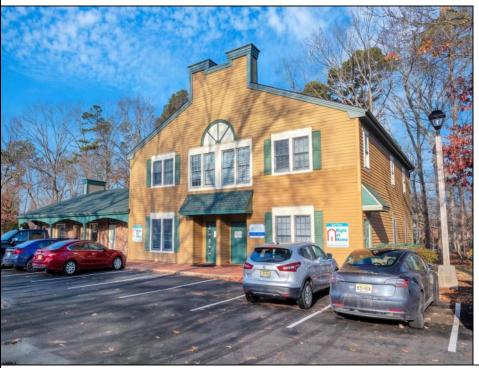

## **COMMENTS**

Move-in ready 2,614 sq. ft. commercial condo ideal for medical or professional office use. This ground-floor unit offers easy access and features 8 private exam rooms or offices, 3 bathrooms, a spacious central common area, a welcoming waiting area, and a dedicated reception desk. Ample shared parking ensures convenience for clients and staff. Located on New Rd (Route 9) near commercial businesses, dining, and other professional and medical offices, this space provides a prime location for your business.