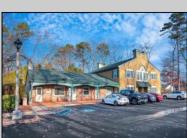

## **COMMENTS**

Move-in ready 2,614 sq. ft. commercial condo ideal for medical or professional office use. This ground-floor unit offers easy access and features 8 private exam rooms or offices, 3 bathrooms, a spacious central common area, a welcoming waiting area, and a dedicated reception desk. Ample shared parking ensures convenience for clients and staff. Located on New Rd (Route 9) near commercial businesses, dining, and other professional and medical offices, this space provides a prime location for your business.