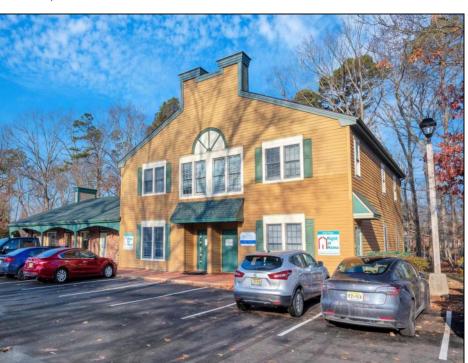

## **COMMENTS**

Move-in ready 2,614 sq. ft. commercial condo ideal for medical or professional office use. This ground-floor unit offers easy access and features 8 private exam rooms or offices, 3 bathrooms, a spacious central common area, a welcoming waiting area, and a dedicated reception desk. Ample shared parking ensures convenience for clients and staff. Located on New Rd (Route 9) near commercial businesses, dining, and other professional and medical offices, this space provides a prime location for your business.