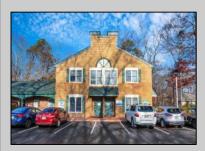

## **COMMENTS**

Move-in ready 2,614 sq. ft. commercial condo ideal for medical or professional office use. This ground-floor unit offers easy access and features 8 private exam rooms or offices, 3 bathrooms, a spacious central common area, a welcoming waiting area, and a dedicated reception desk. Ample shared parking ensures convenience for clients and staff. Located on New Rd (Route 9) near commercial businesses, dining, and other professional and medical offices, this space provides a prime location for your business.