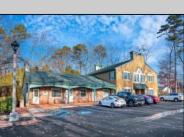

## **COMMENTS**

Move-in ready 2,614 sq. ft. commercial condo ideal for medical or professional office use. This ground-floor unit offers easy access and features 8 private exam rooms or offices, 3 bathrooms, a spacious central common area, a welcoming waiting area, and a dedicated reception desk. Ample shared parking ensures convenience for clients and staff. Located on New Rd (Route 9) near commercial businesses, dining, and other professional and medical offices, this space provides a prime location for your business.