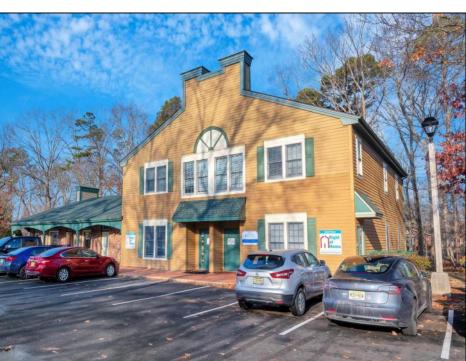

## **COMMENTS**

Move-in ready 2,614 sq. ft. commercial condo ideal for medical or professional office use. This ground-floor unit offers easy access and features 8 private exam rooms or offices, 3 bathrooms, a spacious central common area, a welcoming waiting area, and a dedicated reception desk. Ample shared parking ensures convenience for clients and staff. Located on New Rd (Route 9) near commercial businesses, dining, and other professional and medical offices, this space provides a prime location for your business.