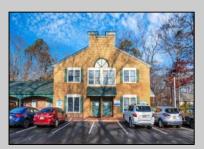

## **COMMENTS**

Move-in ready 2,614 sq. ft. commercial condo ideal for medical or professional office use. This ground-floor unit offers easy access and features 8 private exam rooms or offices, 3 bathrooms, a spacious central common area, a welcoming waiting area, and a dedicated reception desk. Ample shared parking ensures convenience for clients and staff. Located on New Rd (Route 9) near commercial businesses, dining, and other professional and medical offices, this space provides a prime location for your business.