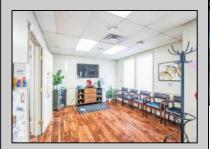

## **COMMENTS**

Move-in ready 2,614 sq. ft. commercial condo ideal for medical or professional office use. This ground-floor unit offers easy access and features 8 private exam rooms or offices, 3 bathrooms, a spacious central common area, a welcoming waiting area, and a dedicated reception desk. Ample shared parking ensures convenience for clients and staff. Located on New Rd (Route 9) near commercial businesses, dining, and other professional and medical offices, this space provides a prime location for your business.