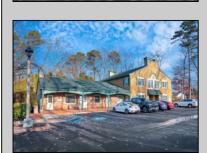

## **COMMENTS**

Move-in ready 2,614 sq. ft. commercial condo ideal for medical or professional office use. This ground-floor unit offers easy access and features 8 private exam rooms or offices, 3 bathrooms, a spacious central common area, a welcoming waiting area, and a dedicated reception desk. Ample shared parking ensures convenience for clients and staff. Located on New Rd (Route 9) near commercial businesses, dining, and other professional and medical offices, this space provides a prime location for your business.