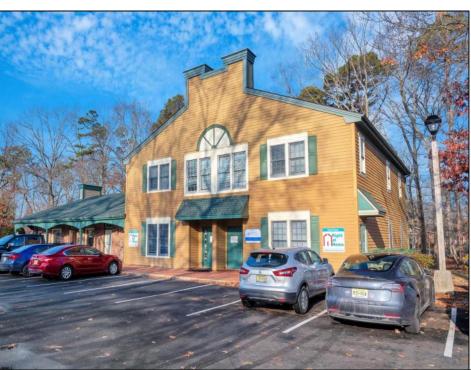

## **COMMENTS**

Move-in ready 2,614 sq. ft. commercial condo ideal for medical or professional office use. This ground-floor unit offers easy access and features 8 private exam rooms or offices, 3 bathrooms, a spacious central common area, a welcoming waiting area, and a dedicated reception desk. Ample shared parking ensures convenience for clients and staff. Located on New Rd (Route 9) near commercial businesses, dining, and other professional and medical offices, this space provides a prime location for your business.