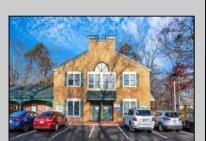

## **COMMENTS**

Move-in ready 2,614 sq. ft. commercial condo ideal for medical or professional office use. This ground-floor unit offers easy access and features 8 private exam rooms or offices, 3 bathrooms, a spacious central common area, a welcoming waiting area, and a dedicated reception desk. Ample shared parking ensures convenience for clients and staff. Located on New Rd (Route 9) near commercial businesses, dining, and other professional and medical offices, this space provides a prime location for your business.