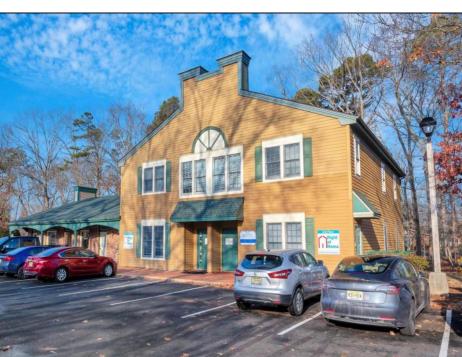

## **COMMENTS**

Move-in ready 2,614 sq. ft. commercial condo ideal for medical or professional office use. This ground-floor unit offers easy access and features 8 private exam rooms or offices, 3 bathrooms, a spacious central common area, a welcoming waiting area, and a dedicated reception desk. Ample shared parking ensures convenience for clients and staff. Located on New Rd (Route 9) near commercial businesses, dining, and other professional and medical offices, this space provides a prime location for your businesses.