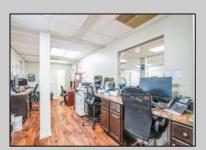

## **COMMENTS**

Move-in ready 2,614 sq. ft. commercial condo ideal for medical or professional office use. This ground-floor unit offers easy access and features 8 private exam rooms or offices, 3 bathrooms, a spacious central common area, a welcoming waiting area, and a dedicated reception desk. Ample shared parking ensures convenience for clients and staff. Located on New Rd (Route 9) near commercial businesses, dining, and other professional and medical offices, this space provides a prime location for your businesses.