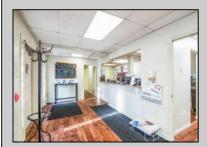

## **COMMENTS**

Move-in ready 2,614 sq. ft. commercial condo ideal for medical or professional office use. This ground-floor unit offers easy access and features 8 private exam rooms or offices, 3 bathrooms, a spacious central common area, a welcoming waiting area, and a dedicated reception desk. Ample shared parking ensures convenience for clients and staff. Located on New Rd (Route 9) near commercial businesses, dining, and other professional and medical offices, this space provides a prime location for your businesses.