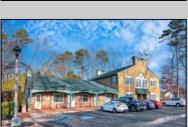

## **COMMENTS**

Move-in ready 2,614 sq. ft. commercial condo ideal for medical or professional office use. This ground-floor unit offers easy access and features 8 private exam rooms or offices, 3 bathrooms, a spacious central common area, a welcoming waiting area, and a dedicated reception desk. Ample shared parking ensures convenience for clients and staff. Located on New Rd (Route 9) near commercial businesses, dining, and other professional and medical offices, this space provides a prime location for your businesses.