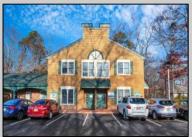

## **COMMENTS**

Move-in ready 2,614 sq. ft. commercial condo ideal for medical or professional office use. This ground-floor unit offers easy access and features 8 private exam rooms or offices, 3 bathrooms, a spacious central common area, a welcoming waiting area, and a dedicated reception desk. Ample shared parking ensures convenience for clients and staff. Located on New Rd (Route 9) near commercial businesses, dining, and other professional and medical offices, this space provides a prime location for your businesses.