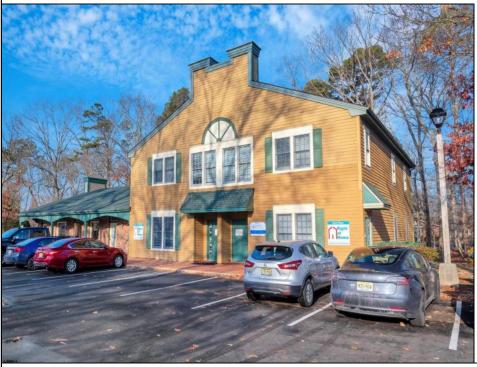

## COMMENTS

Move-in ready 2,614 sq. ft. commercial condo ideal for medical or professional office use. This ground-floor unit offers easy access and features 8 private exam rooms or offices, 3 bathrooms, a spacious central common area, a welcoming waiting area, and a dedicated reception desk. Ample shared parking ensures convenience for clients and staff. Located on New Rd (Route 9) near commercial businesses, dining, and other professional and medical offices, this space provides a prime location for your business.