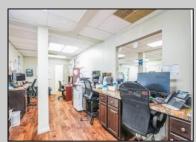

## COMMENTS

Move-in ready 2,614 sq. ft. commercial condo ideal for medical or professional office use. This ground-floor unit offers easy access and features 8 private exam rooms or offices, 3 bathrooms, a spacious central common area, a welcoming waiting area, and a dedicated reception desk. Ample shared parking ensures convenience for clients and staff. Located on New Rd (Route 9) near commercial businesses, dining, and other professional and medical offices, this space provides a prime location for your business.