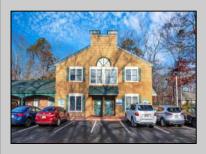

## COMMENTS

Move-in ready 2,614 sq. ft. commercial condo ideal for medical or professional office use. This ground-floor unit offers easy access and features 8 private exam rooms or offices, 3 bathrooms, a spacious central common area, a welcoming waiting area, and a dedicated reception desk. Ample shared parking ensures convenience for clients and staff. Located on New Rd (Route 9) near commercial businesses, dining, and other professional and medical offices, this space provides a prime location for your business.