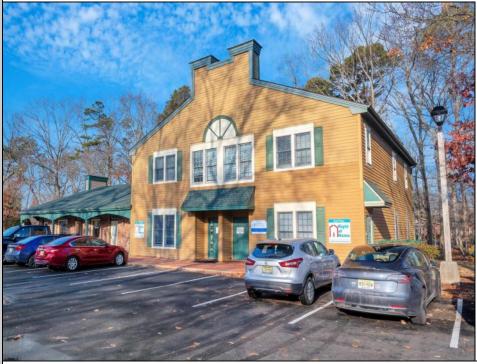

## COMMENTS

Move-in ready 2,614 sq. ft. commercial condo ideal for medical or professional office use. This ground-floor unit offers easy access and features 8 private exam rooms or offices, 3 bathrooms, a spacious central common area, a welcoming waiting area, and a dedicated reception desk. Ample shared parking ensures convenience for clients and staff. Located on New Rd (Route 9) near commercial businesses, dining, and other professional and medical offices, this space provides a prime location for your business.