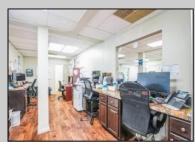

## COMMENTS

Move-in ready 2,614 sq. ft. commercial condo ideal for medical or professional office use. This ground-floor unit offers easy access and features 8 private exam rooms or offices, 3 bathrooms, a spacious central common area, a welcoming waiting area, and a dedicated reception desk. Ample shared parking ensures convenience for clients and staff. Located on New Rd (Route 9) near commercial businesses, dining, and other professional and medical offices, this space provides a prime location for your business.