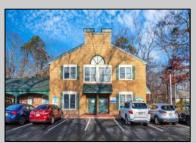

## **COMMENTS**

Move-in ready 2,614 sq. ft. commercial condo ideal for medical or professional office use. This ground-floor unit offers easy access and features 8 private exam rooms or offices, 3 bathrooms, a spacious central common area, a welcoming waiting area, and a dedicated reception desk. Ample shared parking ensures convenience for clients and staff. Located on New Rd (Route 9) near commercial businesses, dining, and other professional and medical offices, this space provides a prime location for your business.