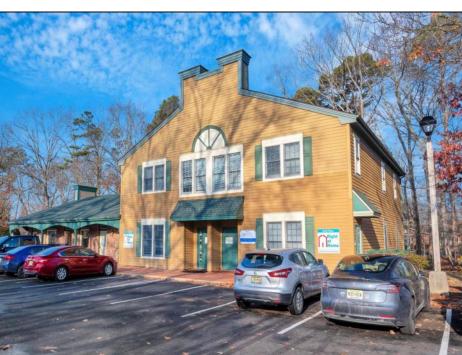

## **COMMENTS**

Move-in ready 2,614 sq. ft. commercial condo ideal for medical or professional office use. This ground-floor unit offers easy access and features 8 private exam rooms or offices, 3 bathrooms, a spacious central common area, a welcoming waiting area, and a dedicated reception desk. Ample shared parking ensures convenience for clients and staff. Located on New Rd (Route 9) near commercial businesses, dining, and other professional and medical offices, this space provides a prime location for your business.