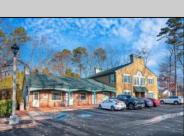

## **COMMENTS**

Move-in ready 2,614 sq. ft. commercial condo ideal for medical or professional office use. This ground-floor unit offers easy access and features 8 private exam rooms or offices, 3 bathrooms, a spacious central common area, a welcoming waiting area, and a dedicated reception desk. Ample shared parking ensures convenience for clients and staff. Located on New Rd (Route 9) near commercial businesses, dining, and other professional and medical offices, this space provides a prime location for your business.