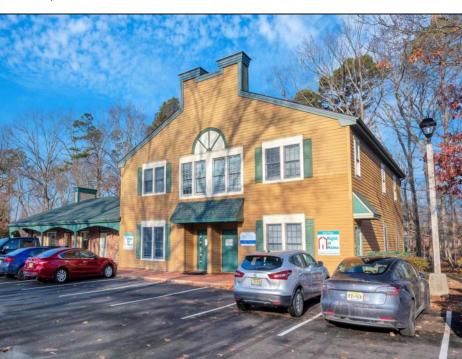

## **COMMENTS**

Move-in ready 2,614 sq. ft. commercial condo ideal for medical or professional office use. This ground-floor unit offers easy access and features 8 private exam rooms or offices, 3 bathrooms, a spacious central common area, a welcoming waiting area, and a dedicated reception desk. Ample shared parking ensures convenience for clients and staff. Located on New Rd (Route 9) near commercial businesses, dining, and other professional and medical offices, this space provides a prime location for your business.