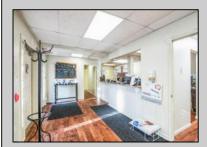

## **COMMENTS**

Move-in ready 2,614 sq. ft. commercial condo ideal for medical or professional office use. This ground-floor unit offers easy access and features 8 private exam rooms or offices, 3 bathrooms, a spacious central common area, a welcoming waiting area, and a dedicated reception desk. Ample shared parking ensures convenience for clients and staff. Located on New Rd (Route 9) near commercial businesses, dining, and other professional and medical offices, this space provides a prime location for your business.