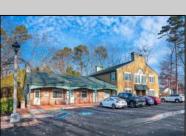

## **COMMENTS**

Move-in ready 2,614 sq. ft. commercial condo ideal for medical or professional office use. This ground-floor unit offers easy access and features 8 private exam rooms or offices, 3 bathrooms, a spacious central common area, a welcoming waiting area, and a dedicated reception desk. Ample shared parking ensures convenience for clients and staff. Located on New Rd (Route 9) near commercial businesses, dining, and other professional and medical offices, this space provides a prime location for your business.