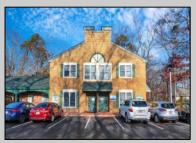

## **COMMENTS**

Move-in ready 2,614 sq. ft. commercial condo ideal for medical or professional office use. This ground-floor unit offers easy access and features 8 private exam rooms or offices, 3 bathrooms, a spacious central common area, a welcoming waiting area, and a dedicated reception desk. Ample shared parking ensures convenience for clients and staff. Located on New Rd (Route 9) near commercial businesses, dining, and other professional and medical offices, this space provides a prime location for your business.