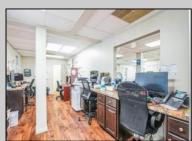

## COMMENTS

Move-in ready 2,614 sq. ft. commercial condo ideal for medical or professional office use. This ground-floor unit offers easy access and features 8 private exam rooms or offices, 3 bathrooms, a spacious central common area, a welcoming waiting area, and a dedicated reception desk. Ample shared parking ensures convenience for clients and staff. Located on New Rd (Route 9) near commercial businesses, dining, and other professional and medical offices, this space provides a prime location for your business.