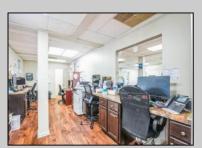

## **COMMENTS**

Move-in ready 2,614 sq. ft. commercial condo ideal for medical or professional office use. This ground-floor unit offers easy access and features 8 private exam rooms or offices, 3 bathrooms, a spacious central common area, a welcoming waiting area, and a dedicated reception desk. Ample shared parking ensures convenience for clients and staff. Located on New Rd (Route 9) near commercial businesses, dining, and other professional and medical offices, this space provides a prime location for your businesses.