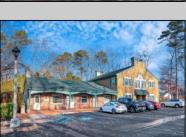

## **COMMENTS**

Move-in ready 2,614 sq. ft. commercial condo ideal for medical or professional office use. This ground-floor unit offers easy access and features 8 private exam rooms or offices, 3 bathrooms, a spacious central common area, a welcoming waiting area, and a dedicated reception desk. Ample shared parking ensures convenience for clients and staff. Located on New Rd (Route 9) near commercial businesses, dining, and other professional and medical offices, this space provides a prime location for your businesses.