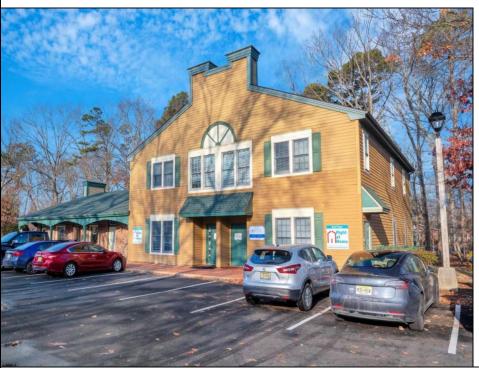

## **COMMENTS**

Move-in ready 2,614 sq. ft. commercial condo ideal for medical or professional office use. This ground-floor unit offers easy access and features 8 private exam rooms or offices, 3 bathrooms, a spacious central common area, a welcoming waiting area, and a dedicated reception desk. Ample shared parking ensures convenience for clients and staff. Located on New Rd (Route 9) near commercial businesses, dining, and other professional and medical offices, this space provides a prime location for your businesses.