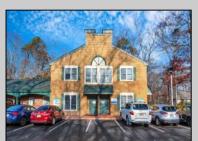

## **COMMENTS**

Move-in ready 2,614 sq. ft. commercial condo ideal for medical or professional office use. This ground-floor unit offers easy access and features 8 private exam rooms or offices, 3 bathrooms, a spacious central common area, a welcoming waiting area, and a dedicated reception desk. Ample shared parking ensures convenience for clients and staff. Located on New Rd (Route 9) near commercial businesses, dining, and other professional and medical offices, this space provides a prime location for your businesses.