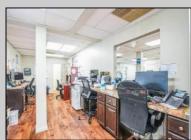

## COMMENTS

Move-in ready 2,614 sq. ft. commercial condo ideal for medical or professional office use. This ground-floor unit offers easy access and features 8 private exam rooms or offices, 3 bathrooms, a spacious central common area, a welcoming waiting area, and a dedicated reception desk. Ample shared parking ensures convenience for clients and staff. Located on New Rd (Route 9) near commercial businesses, dining, and other professional and medical offices, this space provides a prime location for your business.