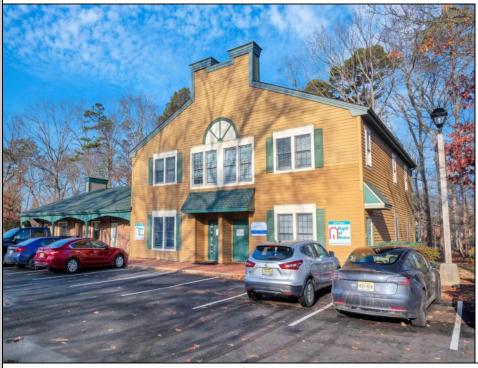

## COMMENTS

Move-in ready 2,614 sq. ft. commercial condo ideal for medical or professional office use. This ground-floor unit offers easy access and features 8 private exam rooms or offices, 3 bathrooms, a spacious central common area, a welcoming waiting area, and a dedicated reception desk. Ample shared parking ensures convenience for clients and staff. Located on New Rd (Route 9) near commercial businesses, dining, and other professional and medical offices, this space provides a prime location for your business.