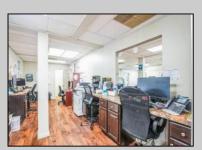

## **COMMENTS**

Move-in ready 2,614 sq. ft. commercial condo ideal for medical or professional office use. This ground-floor unit offers easy access and features 8 private exam rooms or offices, 3 bathrooms, a spacious central common area, a welcoming waiting area, and a dedicated reception desk. Ample shared parking ensures convenience for clients and staff. Located on New Rd (Route 9) near commercial businesses, dining, and other professional and medical offices, this space provides a prime location for your businesses.