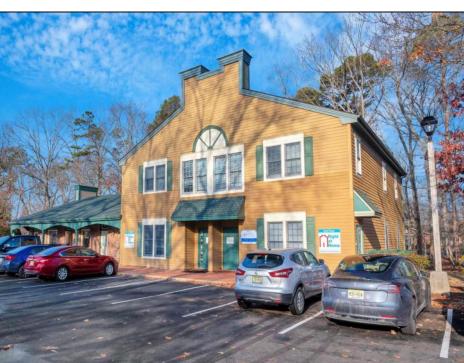

## **COMMENTS**

Move-in ready 2,614 sq. ft. commercial condo ideal for medical or professional office use. This ground-floor unit offers easy access and features 8 private exam rooms or offices, 3 bathrooms, a spacious central common area, a welcoming waiting area, and a dedicated reception desk. Ample shared parking ensures convenience for clients and staff. Located on New Rd (Route 9) near commercial businesses, dining, and other professional and medical offices, this space provides a prime location for your businesses.