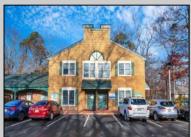

## **COMMENTS**

Move-in ready 2,614 sq. ft. commercial condo ideal for medical or professional office use. This ground-floor unit offers easy access and features 8 private exam rooms or offices, 3 bathrooms, a spacious central common area, a welcoming waiting area, and a dedicated reception desk. Ample shared parking ensures convenience for clients and staff. Located on New Rd (Route 9) near commercial businesses, dining, and other professional and medical offices, this space provides a prime location for your businesses.