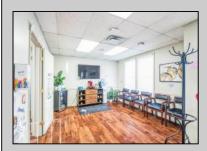

## **COMMENTS**

Move-in ready 2,614 sq. ft. commercial condo ideal for medical or professional office use. This ground-floor unit offers easy access and features 8 private exam rooms or offices, 3 bathrooms, a spacious central common area, a welcoming waiting area, and a dedicated reception desk. Ample shared parking ensures convenience for clients and staff. Located on New Rd (Route 9) near commercial businesses, dining, and other professional and medical offices, this space provides a prime location for your business.