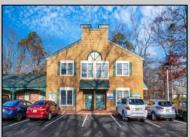

## **COMMENTS**

Move-in ready 2,614 sq. ft. commercial condo ideal for medical or professional office use. This ground-floor unit offers easy access and features 8 private exam rooms or offices, 3 bathrooms, a spacious central common area, a welcoming waiting area, and a dedicated reception desk. Ample shared parking ensures convenience for clients and staff. Located on New Rd (Route 9) near commercial businesses, dining, and other professional and medical offices, this space provides a prime location for your business.