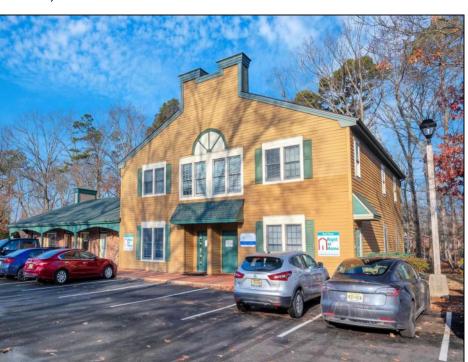

## **COMMENTS**

Move-in ready 2,614 sq. ft. commercial condo ideal for medical or professional office use. This ground-floor unit offers easy access and features 8 private exam rooms or offices, 3 bathrooms, a spacious central common area, a welcoming waiting area, and a dedicated reception desk. Ample shared parking ensures convenience for clients and staff. Located on New Rd (Route 9) near commercial businesses, dining, and other professional and medical offices, this space provides a prime location for your business.