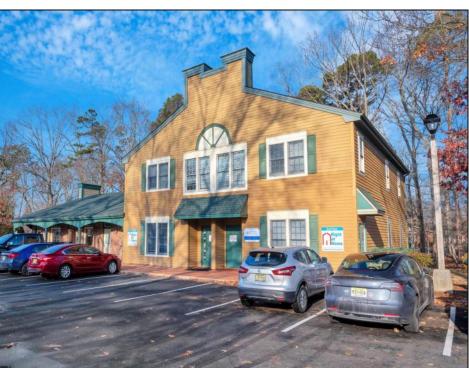

## **COMMENTS**

Move-in ready 2,614 sq. ft. commercial condo ideal for medical or professional office use. This ground-floor unit offers easy access and features 8 private exam rooms or offices, 3 bathrooms, a spacious central common area, a welcoming waiting area, and a dedicated reception desk. Ample shared parking ensures convenience for clients and staff. Located on New Rd (Route 9) near commercial businesses, dining, and other professional and medical offices, this space provides a prime location for your business.