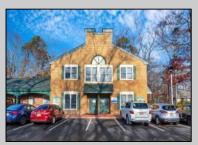

## **COMMENTS**

Move-in ready 2,614 sq. ft. commercial condo ideal for medical or professional office use. This ground-floor unit offers easy access and features 8 private exam rooms or offices, 3 bathrooms, a spacious central common area, a welcoming waiting area, and a dedicated reception desk. Ample shared parking ensures convenience for clients and staff. Located on New Rd (Route 9) near commercial businesses, dining, and other professional and medical offices, this space provides a prime location for your business.