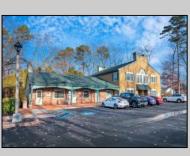

## **COMMENTS**

Move-in ready 2,614 sq. ft. commercial condo ideal for medical or professional office use. This ground-floor unit offers easy access and features 8 private exam rooms or offices, 3 bathrooms, a spacious central common area, a welcoming waiting area, and a dedicated reception desk. Ample shared parking ensures convenience for clients and staff. Located on New Rd (Route 9) near commercial businesses, dining, and other professional and medical offices, this space provides a prime location for your business.