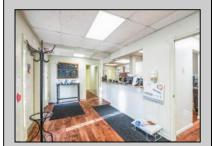

## **COMMENTS**

Move-in ready 2,614 sq. ft. commercial condo ideal for medical or professional office use. This ground-floor unit offers easy access and features 8 private exam rooms or offices, 3 bathrooms, a spacious central common area, a welcoming waiting area, and a dedicated reception desk. Ample shared parking ensures convenience for clients and staff. Located on New Rd (Route 9) near commercial businesses, dining, and other professional and medical offices, this space provides a prime location for your business.