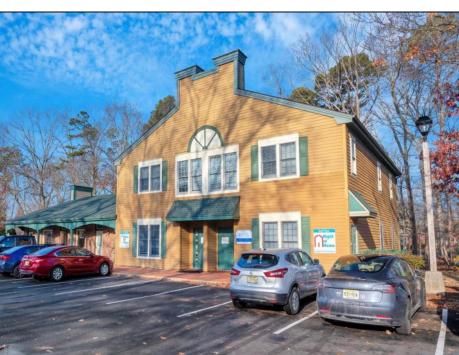

## **COMMENTS**

Move-in ready 2,614 sq. ft. commercial condo ideal for medical or professional office use. This ground-floor unit offers easy access and features 8 private exam rooms or offices, 3 bathrooms, a spacious central common area, a welcoming waiting area, and a dedicated reception desk. Ample shared parking ensures convenience for clients and staff. Located on New Rd (Route 9) near commercial businesses, dining, and other professional and medical offices, this space provides a prime location for your business.