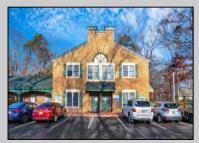

## **COMMENTS**

Move-in ready 2,614 sq. ft. commercial condo ideal for medical or professional office use. This ground-floor unit offers easy access and features 8 private exam rooms or offices, 3 bathrooms, a spacious central common area, a welcoming waiting area, and a dedicated reception desk. Ample shared parking ensures convenience for clients and staff. Located on New Rd (Route 9) near commercial businesses, dining, and other professional and medical offices, this space provides a prime location for your business.