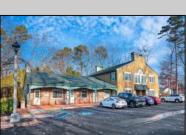

## **COMMENTS**

Move-in ready 2,614 sq. ft. commercial condo ideal for medical or professional office use. This ground-floor unit offers easy access and features 8 private exam rooms or offices, 3 bathrooms, a spacious central common area, a welcoming waiting area, and a dedicated reception desk. Ample shared parking ensures convenience for clients and staff. Located on New Rd (Route 9) near commercial businesses, dining, and other professional and medical offices, this space provides a prime location for your business.