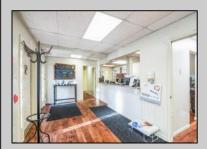

## **COMMENTS**

Move-in ready 2,614 sq. ft. commercial condo ideal for medical or professional office use. This ground-floor unit offers easy access and features 8 private exam rooms or offices, 3 bathrooms, a spacious central common area, a welcoming waiting area, and a dedicated reception desk. Ample shared parking ensures convenience for clients and staff. Located on New Rd (Route 9) near commercial businesses, dining, and other professional and medical offices, this space provides a prime location for your business.