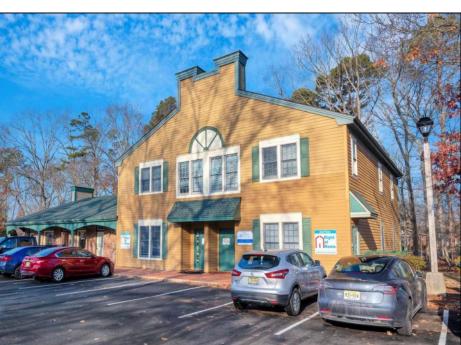

## **COMMENTS**

Move-in ready 2,614 sq. ft. commercial condo ideal for medical or professional office use. This ground-floor unit offers easy access and features 8 private exam rooms or offices, 3 bathrooms, a spacious central common area, a welcoming waiting area, and a dedicated reception desk. Ample shared parking ensures convenience for clients and staff. Located on New Rd (Route 9) near commercial businesses, dining, and other professional and medical offices, this space provides a prime location for your business.