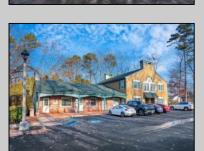

## **COMMENTS**

Move-in ready 2,614 sq. ft. commercial condo ideal for medical or professional office use. This ground-floor unit offers easy access and features 8 private exam rooms or offices, 3 bathrooms, a spacious central common area, a welcoming waiting area, and a dedicated reception desk. Ample shared parking ensures convenience for clients and staff. Located on New Rd (Route 9) near commercial businesses, dining, and other professional and medical offices, this space provides a prime location for your business.