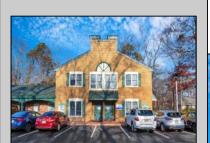

## **COMMENTS**

Move-in ready 2,614 sq. ft. commercial condo ideal for medical or professional office use. This ground-floor unit offers easy access and features 8 private exam rooms or offices, 3 bathrooms, a spacious central common area, a welcoming waiting area, and a dedicated reception desk. Ample shared parking ensures convenience for clients and staff. Located on New Rd (Route 9) near commercial businesses, dining, and other professional and medical offices, this space provides a prime location for your business.