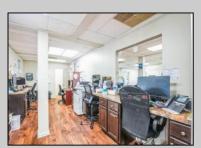

## **COMMENTS**

Move-in ready 2,614 sq. ft. commercial condo ideal for medical or professional office use. This ground-floor unit offers easy access and features 8 private exam rooms or offices, 3 bathrooms, a spacious central common area, a welcoming waiting area, and a dedicated reception desk. Ample shared parking ensures convenience for clients and staff. Located on New Rd (Route 9) near commercial businesses, dining, and other professional and medical offices, this space provides a prime location for your business.