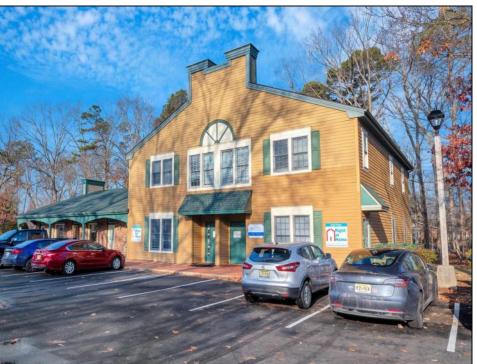

## **COMMENTS**

Move-in ready 2,614 sq. ft. commercial condo ideal for medical or professional office use. This ground-floor unit offers easy access and features 8 private exam rooms or offices, 3 bathrooms, a spacious central common area, a welcoming waiting area, and a dedicated reception desk. Ample shared parking ensures convenience for clients and staff. Located on New Rd (Route 9) near commercial businesses, dining, and other professional and medical offices, this space provides a prime location for your business.