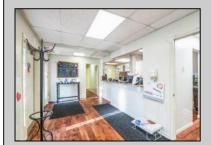

## **COMMENTS**

Move-in ready 2,614 sq. ft. commercial condo ideal for medical or professional office use. This ground-floor unit offers easy access and features 8 private exam rooms or offices, 3 bathrooms, a spacious central common area, a welcoming waiting area, and a dedicated reception desk. Ample shared parking ensures convenience for clients and staff. Located on New Rd (Route 9) near commercial businesses, dining, and other professional and medical offices, this space provides a prime location for your business.