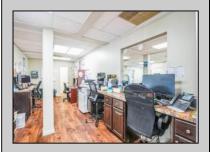

## **COMMENTS**

Move-in ready 2,614 sq. ft. commercial condo ideal for medical or professional office use. This ground-floor unit offers easy access and features 8 private exam rooms or offices, 3 bathrooms, a spacious central common area, a welcoming waiting area, and a dedicated reception desk. Ample shared parking ensures convenience for clients and staff. Located on New Rd (Route 9) near commercial businesses, dining, and other professional and medical offices, this space provides a prime location for your business.