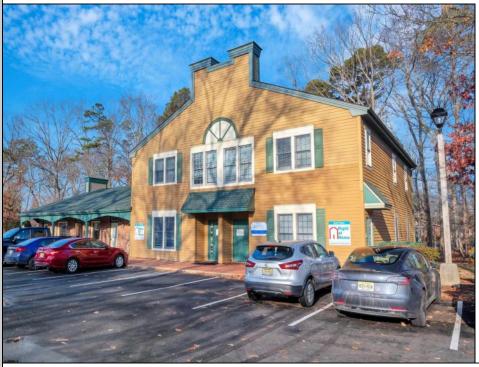

## COMMENTS

Move-in ready 2,614 sq. ft. commercial condo ideal for medical or professional office use. This ground-floor unit offers easy access and features 8 private exam rooms or offices, 3 bathrooms, a spacious central common area, a welcoming waiting area, and a dedicated reception desk. Ample shared parking ensures convenience for clients and staff. Located on New Rd (Route 9) near commercial businesses, dining, and other professional and medical offices, this space provides a prime location for your business. **PROPERTY DETAILS** 