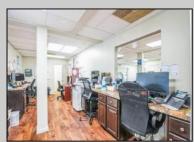

## COMMENTS

Move-in ready 2,614 sq. ft. commercial condo ideal for medical or professional office use. This ground-floor unit offers easy access and features 8 private exam rooms or offices, 3 bathrooms, a spacious central common area, a welcoming waiting area, and a dedicated reception desk. Ample shared parking ensures convenience for clients and staff. Located on New Rd (Route 9) near commercial businesses, dining, and other professional and medical offices, this space provides a prime location for your business. **PROPERTY DETAILS** 