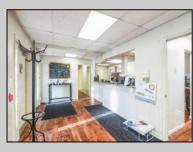

## COMMENTS

Move-in ready 2,614 sq. ft. commercial condo ideal for medical or professional office use. This ground-floor unit offers easy access and features 8 private exam rooms or offices, 3 bathrooms, a spacious central common area, a welcoming waiting area, and a dedicated reception desk. Ample shared parking ensures convenience for clients and staff. Located on New Rd (Route 9) near commercial businesses, dining, and other professional and medical offices, this space provides a prime location for your business. **PROPERTY DETAILS** 