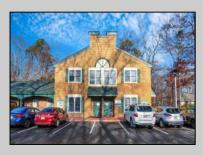

## COMMENTS

Move-in ready 2,614 sq. ft. commercial condo ideal for medical or professional office use. This ground-floor unit offers easy access and features 8 private exam rooms or offices, 3 bathrooms, a spacious central common area, a welcoming waiting area, and a dedicated reception desk. Ample shared parking ensures convenience for clients and staff. Located on New Rd (Route 9) near commercial businesses, dining, and other professional and medical offices, this space provides a prime location for your business. **PROPERTY DETAILS** 