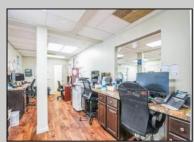

## COMMENTS

Move-in ready 2,614 sq. ft. commercial condo ideal for medical or professional office use. This ground-floor unit offers easy access and features 8 private exam rooms or offices, 3 bathrooms, a spacious central common area, a welcoming waiting area, and a dedicated reception desk. Ample shared parking ensures convenience for clients and staff. Located on New Rd (Route 9) near commercial businesses, dining, and other professional and medical offices, this space provides a prime location for your business.