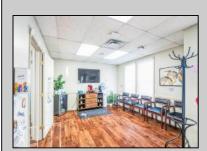

## **COMMENTS**

Move-in ready 2,614 sq. ft. commercial condo ideal for medical or professional office use. This ground-floor unit offers easy access and features 8 private exam rooms or offices, 3 bathrooms, a spacious central common area, a welcoming waiting area, and a dedicated reception desk. Ample shared parking ensures convenience for clients and staff. Located on New Rd (Route 9) near commercial businesses, dining, and other professional and medical offices, this space provides a prime location for your business.