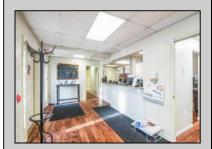

## **COMMENTS**

Move-in ready 2,614 sq. ft. commercial condo ideal for medical or professional office use. This ground-floor unit offers easy access and features 8 private exam rooms or offices, 3 bathrooms, a spacious central common area, a welcoming waiting area, and a dedicated reception desk. Ample shared parking ensures convenience for clients and staff. Located on New Rd (Route 9) near commercial businesses, dining, and other professional and medical offices, this space provides a prime location for your business.