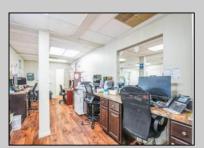

## **COMMENTS**

Move-in ready 2,614 sq. ft. commercial condo ideal for medical or professional office use. This ground-floor unit offers easy access and features 8 private exam rooms or offices, 3 bathrooms, a spacious central common area, a welcoming waiting area, and a dedicated reception desk. Ample shared parking ensures convenience for clients and staff. Located on New Rd (Route 9) near commercial businesses, dining, and other professional and medical offices, this space provides a prime location for your business.