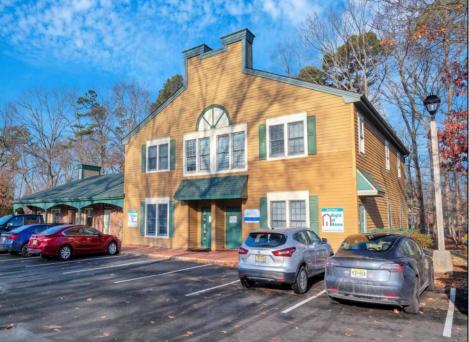

## **COMMENTS**

Move-in ready 2,614 sq. ft. commercial condo ideal for medical or professional office use. This ground-floor unit offers easy access and features 8 private exam rooms or offices, 3 bathrooms, a spacious central common area, a welcoming waiting area, and a dedicated reception desk. Ample shared parking ensures convenience for clients and staff. Located on New Rd (Route 9) near commercial businesses, dining, and other professional and medical offices, this space provides a prime location for your business.