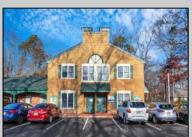

## **COMMENTS**

Move-in ready 2,614 sq. ft. commercial condo ideal for medical or professional office use. This ground-floor unit offers easy access and features 8 private exam rooms or offices, 3 bathrooms, a spacious central common area, a welcoming waiting area, and a dedicated reception desk. Ample shared parking ensures convenience for clients and staff. Located on New Rd (Route 9) near commercial businesses, dining, and other professional and medical offices, this space provides a prime location for your business.