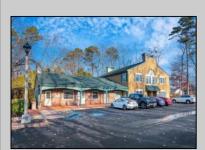

## **COMMENTS**

Move-in ready 2,614 sq. ft. commercial condo ideal for medical or professional office use. This ground-floor unit offers easy access and features 8 private exam rooms or offices, 3 bathrooms, a spacious central common area, a welcoming waiting area, and a dedicated reception desk. Ample shared parking ensures convenience for clients and staff. Located on New Rd (Route 9) near commercial businesses, dining, and other professional and medical offices, this space provides a prime location for your business.