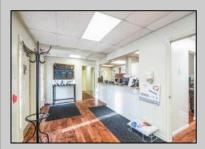

## **COMMENTS**

Move-in ready 2,614 sq. ft. commercial condo ideal for medical or professional office use. This ground-floor unit offers easy access and features 8 private exam rooms or offices, 3 bathrooms, a spacious central common area, a welcoming waiting area, and a dedicated reception desk. Ample shared parking ensures convenience for clients and staff. Located on New Rd (Route 9) near commercial businesses, dining, and other professional and medical offices, this space provides a prime location for your business.