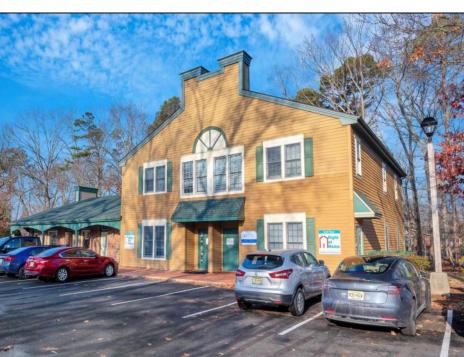

## **COMMENTS**

Move-in ready 2,614 sq. ft. commercial condo ideal for medical or professional office use. This ground-floor unit offers easy access and features 8 private exam rooms or offices, 3 bathrooms, a spacious central common area, a welcoming waiting area, and a dedicated reception desk. Ample shared parking ensures convenience for clients and staff. Located on New Rd (Route 9) near commercial businesses, dining, and other professional and medical offices, this space provides a prime location for your business.