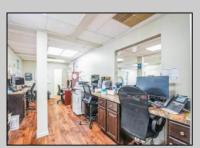

## **COMMENTS**

Move-in ready 2,614 sq. ft. commercial condo ideal for medical or professional office use. This ground-floor unit offers easy access and features 8 private exam rooms or offices, 3 bathrooms, a spacious central common area, a welcoming waiting area, and a dedicated reception desk. Ample shared parking ensures convenience for clients and staff. Located on New Rd (Route 9) near commercial businesses, dining, and other professional and medical offices, this space provides a prime location for your business.