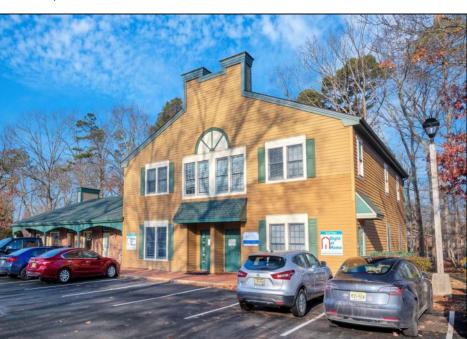

## **COMMENTS**

Move-in ready 2,614 sq. ft. commercial condo ideal for medical or professional office use. This ground-floor unit offers easy access and features 8 private exam rooms or offices, 3 bathrooms, a spacious central common area, a welcoming waiting area, and a dedicated reception desk. Ample shared parking ensures convenience for clients and staff. Located on New Rd (Route 9) near commercial businesses, dining, and other professional and medical offices, this space provides a prime location for your business.