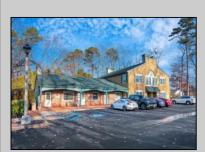

## **COMMENTS**

Move-in ready 2,614 sq. ft. commercial condo ideal for medical or professional office use. This ground-floor unit offers easy access and features 8 private exam rooms or offices, 3 bathrooms, a spacious central common area, a welcoming waiting area, and a dedicated reception desk. Ample shared parking ensures convenience for clients and staff. Located on New Rd (Route 9) near commercial businesses, dining, and other professional and medical offices, this space provides a prime location for your business.