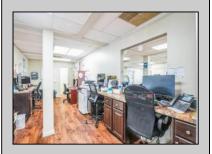

## **COMMENTS**

Move-in ready 2,614 sq. ft. commercial condo ideal for medical or professional office use. This ground-floor unit offers easy access and features 8 private exam rooms or offices, 3 bathrooms, a spacious central common area, a welcoming waiting area, and a dedicated reception desk. Ample shared parking ensures convenience for clients and staff. Located on New Rd (Route 9) near commercial businesses, dining, and other professional and medical offices, this space provides a prime location for your business.