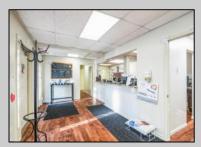

## **COMMENTS**

Move-in ready 2,614 sq. ft. commercial condo ideal for medical or professional office use. This ground-floor unit offers easy access and features 8 private exam rooms or offices, 3 bathrooms, a spacious central common area, a welcoming waiting area, and a dedicated reception desk. Ample shared parking ensures convenience for clients and staff. Located on New Rd (Route 9) near commercial businesses, dining, and other professional and medical offices, this space provides a prime location for your business.