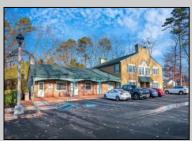

## COMMENTS

Move-in ready 2,614 sq. ft. commercial condo ideal for medical or professional office use. This ground-floor unit offers easy access and features 8 private exam rooms or offices, 3 bathrooms, a spacious central common area, a welcoming waiting area, and a dedicated reception desk. Ample shared parking ensures convenience for clients and staff. Located on New Rd (Route 9) near commercial businesses, dining, and other professional and medical offices, this space provides a prime location for your business.