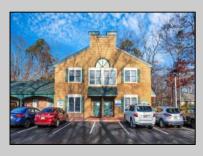

## COMMENTS

Move-in ready 2,614 sq. ft. commercial condo ideal for medical or professional office use. This ground-floor unit offers easy access and features 8 private exam rooms or offices, 3 bathrooms, a spacious central common area, a welcoming waiting area, and a dedicated reception desk. Ample shared parking ensures convenience for clients and staff. Located on New Rd (Route 9) near commercial businesses, dining, and other professional and medical offices, this space provides a prime location for your business.