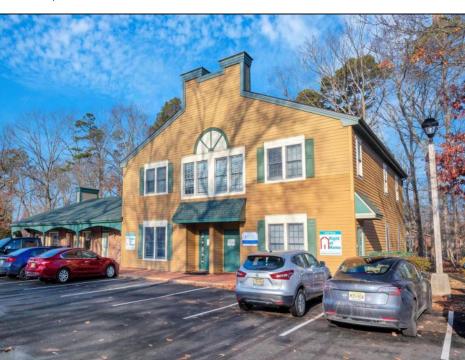

## **COMMENTS**

Move-in ready 2,614 sq. ft. commercial condo ideal for medical or professional office use. This ground-floor unit offers easy access and features 8 private exam rooms or offices, 3 bathrooms, a spacious central common area, a welcoming waiting area, and a dedicated reception desk. Ample shared parking ensures convenience for clients and staff. Located on New Rd (Route 9) near commercial businesses, dining, and other professional and medical offices, this space provides a prime location for your businesses.