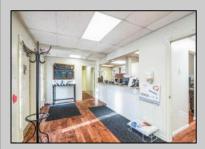

## **COMMENTS**

Move-in ready 2,614 sq. ft. commercial condo ideal for medical or professional office use. This ground-floor unit offers easy access and features 8 private exam rooms or offices, 3 bathrooms, a spacious central common area, a welcoming waiting area, and a dedicated reception desk. Ample shared parking ensures convenience for clients and staff. Located on New Rd (Route 9) near commercial businesses, dining, and other professional and medical offices, this space provides a prime location for your businesses.