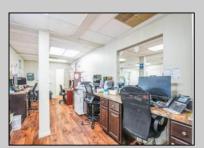

## **COMMENTS**

Move-in ready 2,614 sq. ft. commercial condo ideal for medical or professional office use. This ground-floor unit offers easy access and features 8 private exam rooms or offices, 3 bathrooms, a spacious central common area, a welcoming waiting area, and a dedicated reception desk. Ample shared parking ensures convenience for clients and staff. Located on New Rd (Route 9) near commercial businesses, dining, and other professional and medical offices, this space provides a prime location for your businesses.