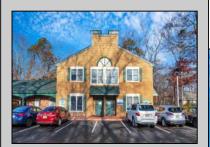

## **COMMENTS**

Move-in ready 2,614 sq. ft. commercial condo ideal for medical or professional office use. This ground-floor unit offers easy access and features 8 private exam rooms or offices, 3 bathrooms, a spacious central common area, a welcoming waiting area, and a dedicated reception desk. Ample shared parking ensures convenience for clients and staff. Located on New Rd (Route 9) near commercial businesses, dining, and other professional and medical offices, this space provides a prime location for your businesses.