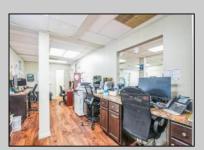

## **COMMENTS**

Move-in ready 2,614 sq. ft. commercial condo ideal for medical or professional office use. This ground-floor unit offers easy access and features 8 private exam rooms or offices, 3 bathrooms, a spacious central common area, a welcoming waiting area, and a dedicated reception desk. Ample shared parking ensures convenience for clients and staff. Located on New Rd (Route 9) near commercial businesses, dining, and other professional and medical offices, this space provides a prime location for your business.