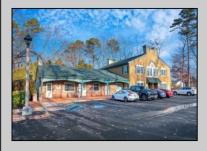

## **COMMENTS**

Move-in ready 2,614 sq. ft. commercial condo ideal for medical or professional office use. This ground-floor unit offers easy access and features 8 private exam rooms or offices, 3 bathrooms, a spacious central common area, a welcoming waiting area, and a dedicated reception desk. Ample shared parking ensures convenience for clients and staff. Located on New Rd (Route 9) near commercial businesses, dining, and other professional and medical offices, this space provides a prime location for your business.