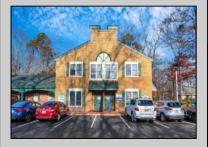

## **COMMENTS**

Move-in ready 2,614 sq. ft. commercial condo ideal for medical or professional office use. This ground-floor unit offers easy access and features 8 private exam rooms or offices, 3 bathrooms, a spacious central common area, a welcoming waiting area, and a dedicated reception desk. Ample shared parking ensures convenience for clients and staff. Located on New Rd (Route 9) near commercial businesses, dining, and other professional and medical offices, this space provides a prime location for your business.