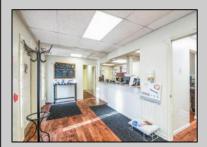

## **COMMENTS**

Move-in ready 2,614 sq. ft. commercial condo ideal for medical or professional office use. This ground-floor unit offers easy access and features 8 private exam rooms or offices, 3 bathrooms, a spacious central common area, a welcoming waiting area, and a dedicated reception desk. Ample shared parking ensures convenience for clients and staff. Located on New Rd (Route 9) near commercial businesses, dining, and other professional and medical offices, this space provides a prime location for your business.