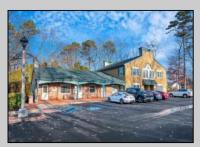

## COMMENTS

Move-in ready 2,614 sq. ft. commercial condo ideal for medical or professional office use. This ground-floor unit offers easy access and features 8 private exam rooms or offices, 3 bathrooms, a spacious central common area, a welcoming waiting area, and a dedicated reception desk. Ample shared parking ensures convenience for clients and staff. Located on New Rd (Route 9) near commercial businesses, dining, and other professional and medical offices, this space provides a prime location for your business.