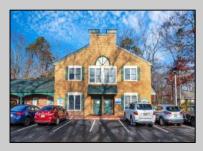

## COMMENTS

Move-in ready 2,614 sq. ft. commercial condo ideal for medical or professional office use. This ground-floor unit offers easy access and features 8 private exam rooms or offices, 3 bathrooms, a spacious central common area, a welcoming waiting area, and a dedicated reception desk. Ample shared parking ensures convenience for clients and staff. Located on New Rd (Route 9) near commercial businesses, dining, and other professional and medical offices, this space provides a prime location for your business.