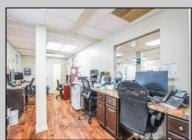

## COMMENTS

Move-in ready 2,614 sq. ft. commercial condo ideal for medical or professional office use. This ground-floor unit offers easy access and features 8 private exam rooms or offices, 3 bathrooms, a spacious central common area, a welcoming waiting area, and a dedicated reception desk. Ample shared parking ensures convenience for clients and staff. Located on New Rd (Route 9) near commercial businesses, dining, and other professional and medical offices, this space provides a prime location for your business.