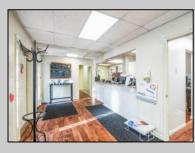

## COMMENTS

Move-in ready 2,614 sq. ft. commercial condo ideal for medical or professional office use. This ground-floor unit offers easy access and features 8 private exam rooms or offices, 3 bathrooms, a spacious central common area, a welcoming waiting area, and a dedicated reception desk. Ample shared parking ensures convenience for clients and staff. Located on New Rd (Route 9) near commercial businesses, dining, and other professional and medical offices, this space provides a prime location for your business.