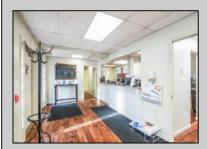

## **COMMENTS**

Move-in ready 2,614 sq. ft. commercial condo ideal for medical or professional office use. This ground-floor unit offers easy access and features 8 private exam rooms or offices, 3 bathrooms, a spacious central common area, a welcoming waiting area, and a dedicated reception desk. Ample shared parking ensures convenience for clients and staff. Located on New Rd (Route 9) near commercial businesses, dining, and other professional and medical offices, this space provides a prime location for your business.