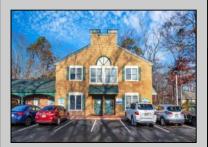

## **COMMENTS**

Move-in ready 2,614 sq. ft. commercial condo ideal for medical or professional office use. This ground-floor unit offers easy access and features 8 private exam rooms or offices, 3 bathrooms, a spacious central common area, a welcoming waiting area, and a dedicated reception desk. Ample shared parking ensures convenience for clients and staff. Located on New Rd (Route 9) near commercial businesses, dining, and other professional and medical offices, this space provides a prime location for your business.