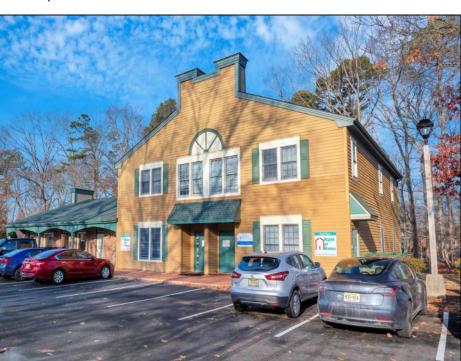

## **COMMENTS**

Move-in ready 2,614 sq. ft. commercial condo ideal for medical or professional office use. This ground-floor unit offers easy access and features 8 private exam rooms or offices, 3 bathrooms, a spacious central common area, a welcoming waiting area, and a dedicated reception desk. Ample shared parking ensures convenience for clients and staff. Located on New Rd (Route 9) near commercial businesses, dining, and other professional and medical offices, this space provides a prime location for your business.