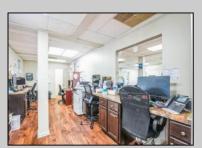

## **COMMENTS**

Move-in ready 2,614 sq. ft. commercial condo ideal for medical or professional office use. This ground-floor unit offers easy access and features 8 private exam rooms or offices, 3 bathrooms, a spacious central common area, a welcoming waiting area, and a dedicated reception desk. Ample shared parking ensures convenience for clients and staff. Located on New Rd (Route 9) near commercial businesses, dining, and other professional and medical offices, this space provides a prime location for your business.