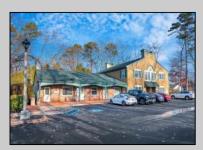

## **COMMENTS**

Move-in ready 2,614 sq. ft. commercial condo ideal for medical or professional office use. This ground-floor unit offers easy access and features 8 private exam rooms or offices, 3 bathrooms, a spacious central common area, a welcoming waiting area, and a dedicated reception desk. Ample shared parking ensures convenience for clients and staff. Located on New Rd (Route 9) near commercial businesses, dining, and other professional and medical offices, this space provides a prime location for your business.