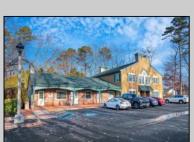

## **COMMENTS**

Move-in ready 2,614 sq. ft. commercial condo ideal for medical or professional office use. This ground-floor unit offers easy access and features 8 private exam rooms or offices, 3 bathrooms, a spacious central common area, a welcoming waiting area, and a dedicated reception desk. Ample shared parking ensures convenience for clients and staff. Located on New Rd (Route 9) near commercial businesses, dining, and other professional and medical offices, this space provides a prime location for your business.