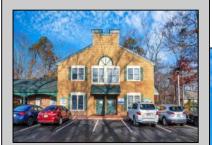

## **COMMENTS**

Move-in ready 2,614 sq. ft. commercial condo ideal for medical or professional office use. This ground-floor unit offers easy access and features 8 private exam rooms or offices, 3 bathrooms, a spacious central common area, a welcoming waiting area, and a dedicated reception desk. Ample shared parking ensures convenience for clients and staff. Located on New Rd (Route 9) near commercial businesses, dining, and other professional and medical offices, this space provides a prime location for your business.