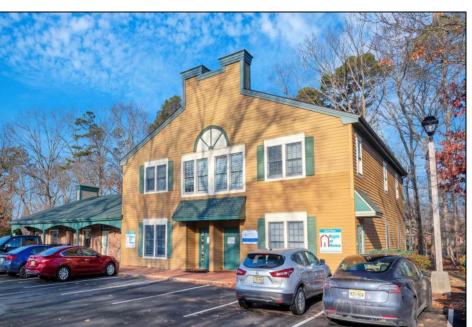

## **COMMENTS**

Move-in ready 2,614 sq. ft. commercial condo ideal for medical or professional office use. This ground-floor unit offers easy access and features 8 private exam rooms or offices, 3 bathrooms, a spacious central common area, a welcoming waiting area, and a dedicated reception desk. Ample shared parking ensures convenience for clients and staff. Located on New Rd (Route 9) near commercial businesses, dining, and other professional and medical offices, this space provides a prime location for your business.