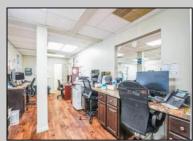

## COMMENTS

Move-in ready 2,614 sq. ft. commercial condo ideal for medical or professional office use. This ground-floor unit offers easy access and features 8 private exam rooms or offices, 3 bathrooms, a spacious central common area, a welcoming waiting area, and a dedicated reception desk. Ample shared parking ensures convenience for clients and staff. Located on New Rd (Route 9) near commercial businesses, dining, and other professional and medical offices, this space provides a prime location for your business. **PROPERTY DETAILS** 