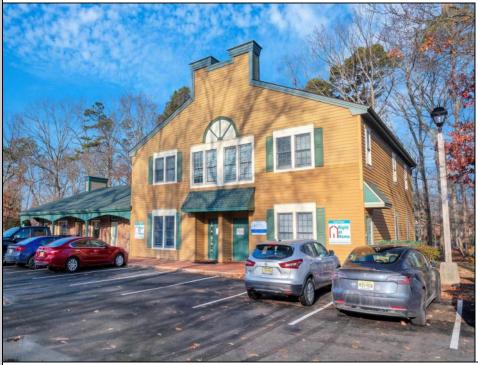

## COMMENTS

Move-in ready 2,614 sq. ft. commercial condo ideal for medical or professional office use. This ground-floor unit offers easy access and features 8 private exam rooms or offices, 3 bathrooms, a spacious central common area, a welcoming waiting area, and a dedicated reception desk. Ample shared parking ensures convenience for clients and staff. Located on New Rd (Route 9) near commercial businesses, dining, and other professional and medical offices, this space provides a prime location for your business. **PROPERTY DETAILS** 