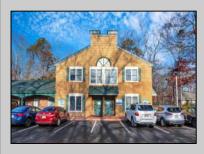

## COMMENTS

Move-in ready 2,614 sq. ft. commercial condo ideal for medical or professional office use. This ground-floor unit offers easy access and features 8 private exam rooms or offices, 3 bathrooms, a spacious central common area, a welcoming waiting area, and a dedicated reception desk. Ample shared parking ensures convenience for clients and staff. Located on New Rd (Route 9) near commercial businesses, dining, and other professional and medical offices, this space provides a prime location for your business. **PROPERTY DETAILS** 