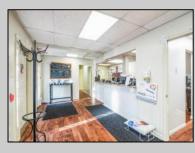

## COMMENTS

Move-in ready 2,614 sq. ft. commercial condo ideal for medical or professional office use. This ground-floor unit offers easy access and features 8 private exam rooms or offices, 3 bathrooms, a spacious central common area, a welcoming waiting area, and a dedicated reception desk. Ample shared parking ensures convenience for clients and staff. Located on New Rd (Route 9) near commercial businesses, dining, and other professional and medical offices, this space provides a prime location for your business. **PROPERTY DETAILS** 