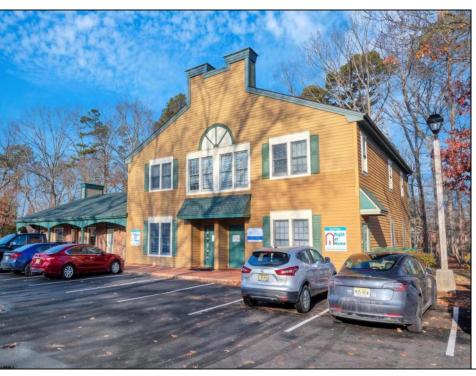

## 222 New Linwood, NJ 08221

## **COMMENTS**

Move-in ready 2,614 sq. ft. commercial condo ideal for medical or professional office use. This ground-floor unit offers easy access and features 8 private exam rooms or offices, 3 bathrooms, a spacious central common area, a welcoming waiting area, and a dedicated reception desk. Ample shared parking ensures convenience for clients and staff. Located on New Rd (Route 9) near commercial businesses, dining, and other professional and medical offices, this space provides a prime location for your business.

**PROPERTY DETAILS** 

| ParkingGa  | arage    |
|------------|----------|
| 11 or More | e Spaces |
| Off Street |          |
| Paved      |          |

InteriorFeatures Restroom Cooling Central Water Public