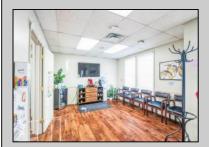

## **COMMENTS**

Move-in ready 2,614 sq. ft. commercial condo ideal for medical or professional office use. This ground-floor unit offers easy access and features 8 private exam rooms or offices, 3 bathrooms, a spacious central common area, a welcoming waiting area, and a dedicated reception desk. Ample shared parking ensures convenience for clients and staff. Located on New Rd (Route 9) near commercial businesses, dining, and other professional and medical offices, this space provides a prime location for your business.