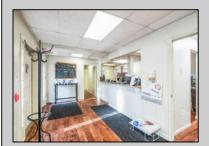

## **COMMENTS**

Move-in ready 2,614 sq. ft. commercial condo ideal for medical or professional office use. This ground-floor unit offers easy access and features 8 private exam rooms or offices, 3 bathrooms, a spacious central common area, a welcoming waiting area, and a dedicated reception desk. Ample shared parking ensures convenience for clients and staff. Located on New Rd (Route 9) near commercial businesses, dining, and other professional and medical offices, this space provides a prime location for your business.