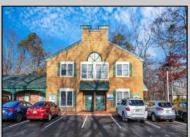

## **COMMENTS**

Move-in ready 2,614 sq. ft. commercial condo ideal for medical or professional office use. This ground-floor unit offers easy access and features 8 private exam rooms or offices, 3 bathrooms, a spacious central common area, a welcoming waiting area, and a dedicated reception desk. Ample shared parking ensures convenience for clients and staff. Located on New Rd (Route 9) near commercial businesses, dining, and other professional and medical offices, this space provides a prime location for your business.