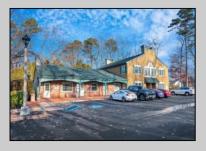

## **COMMENTS**

Move-in ready 2,614 sq. ft. commercial condo ideal for medical or professional office use. This ground-floor unit offers easy access and features 8 private exam rooms or offices, 3 bathrooms, a spacious central common area, a welcoming waiting area, and a dedicated reception desk. Ample shared parking ensures convenience for clients and staff. Located on New Rd (Route 9) near commercial businesses, dining, and other professional and medical offices, this space provides a prime location for your business.