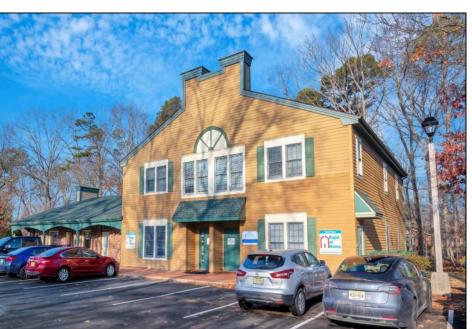

## **COMMENTS**

Move-in ready 2,614 sq. ft. commercial condo ideal for medical or professional office use. This ground-floor unit offers easy access and features 8 private exam rooms or offices, 3 bathrooms, a spacious central common area, a welcoming waiting area, and a dedicated reception desk. Ample shared parking ensures convenience for clients and staff. Located on New Rd (Route 9) near commercial businesses, dining, and other professional and medical offices, this space provides a prime location for your business.