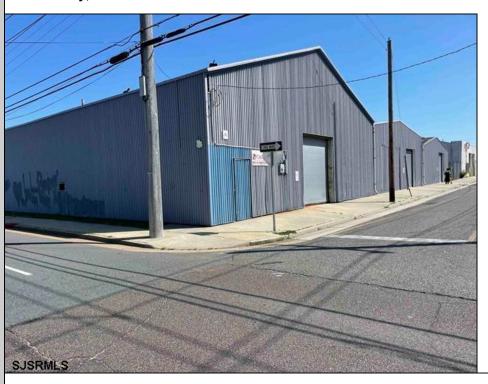

## **COMMENTS**

Here is a chance to own a very unique piece of property in Atlantic City. Property consists of 60,330 sqft total with one building having 8000 sqft+/- sqft. This building is a split of office and warehouse. The other three structures are 3 metal building which are warehouse space totaling 12,000 +/-. Property is in a residential zone but carries a certificate of non-conforming use for office/warehouse/laydown yard. Property can also be developed for residential use. Anything out of these uses and residential would have to go before the Atlantic City Zoning Board. Call agent cell phone with any questions.

## **PROPERTY DETAILS**

OutsideFeatures Fence Loading Dock Truck Door InteriorFeatures Security System Water Public Sewer Public Sewer

Ask for Tara Cruser-Moss Berger Realty Inc 3160 Asbury Avenue, Ocean City Call: 609-399-0076