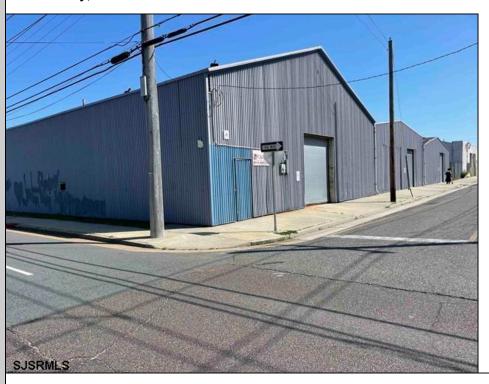

## **COMMENTS**

Here is a chance to own a very unique piece of property in Atlantic City. Property consists of 60,330 sqft total with one building having 8000 sqft+/- sqft. This building is a split of office and warehouse. The other three structures are 3 metal building which are warehouse space totaling 12,000 +/-. Property is in a residential zone but carries a certificate of non-conforming use for office/warehouse/laydown yard. Property can also be developed for residential use. Anything out of these uses and residential would have to go before the Atlantic City Zoning Board. Call agent cell phone with any questions.