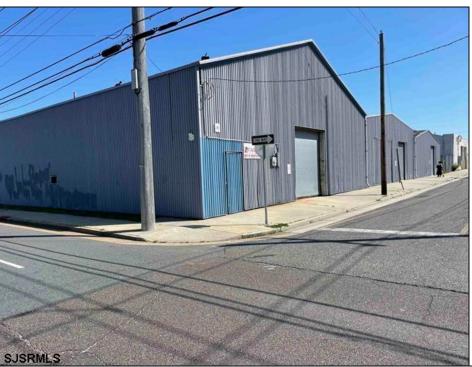

## **COMMENTS**

Here is a chance to own a very unique piece of property in Atlantic City. Property consists of 60,330 sqft total with one building having 8000 sqft+/- sqft. This building is a split of office and warehouse. The other three structures are 3 metal building which are warehouse space totaling 12,000 +/-. Property is in a residential zone but carries a certificate of non-conforming use for office/warehouse/laydown yard. Property can also be developed for residential use. Anything out of these uses and residential would have to go before the Atlantic City Zoning Board. Call agent cell phone with any questions.

**PROPERTY DETAILS** 

OutsideFeatures Fence Loading Dock Truck Door

InteriorFeatures Security System Water Public Sewer Public Sewer

Ask for Michael Maina Berger Realty Inc 3160 Asbury Avenue, Ocean City Call: 609-399-0076