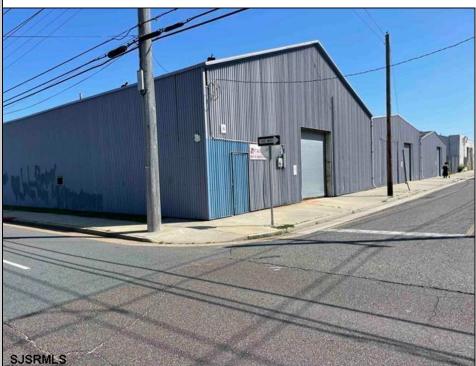

## COMMENTS

Here is a chance to own a very unique piece of property in Atlantic City. Property consists of 60,330 sqft total with one building having 8000 sqft+/- sqft. This building is a split of office and warehouse. The other three structures are 3 metal building which are warehouse space totaling 12,000 +/-. Property is in a residential zone but carries a certificate of non-conforming use for office/warehouse/laydown yard. Property can also be developed for residential use. Anything out of these uses and residential would have to go before the Atlantic City Zoning Board. Call agent cell phone with any questions.

| PROPERTY DETAILS |                  |        |              |
|------------------|------------------|--------|--------------|
| OutsideFeatures  | InteriorFeatures | Water  | Sewer        |
| Fence            | Security System  | Public | Public Sewer |
| Loading Dock     |                  |        |              |
| Truck Door       |                  |        |              |