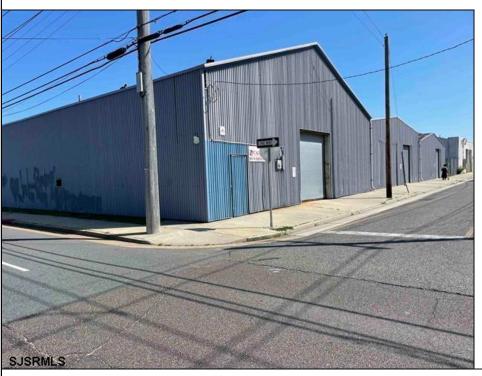

## **COMMENTS**

Here is a chance to own a very unique piece of property in Atlantic City. Property consists of 60,330 sqft total with one building having 8000 sqft+/- sqft. This building is a split of office and warehouse. The other three structures are 3 metal building which are warehouse space totaling 12,000 +/-. Property is in a residential zone but carries a certificate of non-conforming use for office/warehouse/laydown yard. Property can also be developed for residential use. Anything out of these uses and residential would have to go before the Atlantic City Zoning Board. Call agent cell phone with any questions.