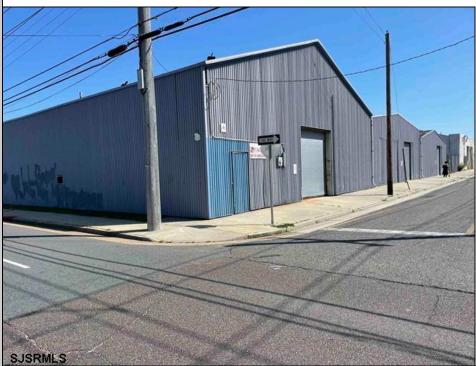

## COMMENTS

Here is a chance to own a very unique piece of property in Atlantic City. Property consists of 60,330 sqft total with one building having 8000 sqft+/- sqft. This building is a split of office and warehouse. The other three structures are 3 metal building which are warehouse space totaling 12,000 +/-. Property is in a residential zone but carries a certificate of non-conforming use for office/warehouse/laydown yard. Property can also be developed for residential use. Anything out of these uses and residential would have to go before the Atlantic City Zoning Board. Call agent cell phone with any questions.

| PROPERTY DETAILS |                  |        |              |
|------------------|------------------|--------|--------------|
| OutsideFeatures  | InteriorFeatures | Water  | Sewer        |
| Fence            | Security System  | Public | Public Sewer |
| Loading Dock     |                  |        |              |
| Truck Door       |                  |        |              |