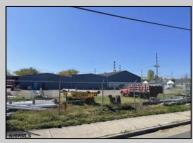

## COMMENTS

Here is a chance to own a very unique piece of property in Atlantic City. Property consists of 60,330 sqft total with one building having 8000 sqft+/- sqft. This building is a split of office and warehouse. The other three structures are 3 metal building which are warehouse space totaling 12,000 +/-. Property is in a residential zone but carries a certificate of non-conforming use for office/warehouse/laydown yard. Property can also be developed for residential use. Anything out of these uses and residential would have to go before the Atlantic City Zoning Board. Call agent cell phone with any questions.

| PROPERTY DETAILS |                  |        |              |
|------------------|------------------|--------|--------------|
| OutsideFeatures  | InteriorFeatures | Water  | Sewer        |
| Fence            | Security System  | Public | Public Sewer |
| Loading Dock     |                  |        |              |
| Truck Door       |                  |        |              |