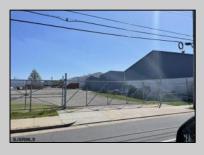

## COMMENTS

Here is a chance to own a very unique piece of property in Atlantic City. Property consists of 60,330 sqft total with one building having 8000 sqft+/- sqft. This building is a split of office and warehouse. The other three structures are 3 metal building which are warehouse space totaling 12,000 +/-. Property is in a residential zone but carries a certificate of non-conforming use for office/warehouse/laydown yard. Property can also be developed for residential use. Anything out of these uses and residential would have to go before the Atlantic City Zoning Board. Call agent cell phone with any questions.

| PROPERTY DETAILS |                  |        |              |
|------------------|------------------|--------|--------------|
| OutsideFeatures  | InteriorFeatures | Water  | Sewer        |
| Fence            | Security System  | Public | Public Sewer |
| Loading Dock     |                  |        |              |
| Truck Door       |                  |        |              |