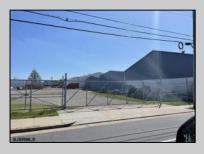

## COMMENTS

Here is a chance to own a very unique piece of property in Atlantic City. Property consists of 60,330 sqft total with one building having 8000 sqft+/- sqft. This building is a split of office and warehouse. The other three structures are 3 metal building which are warehouse space totaling 12,000 +/-. Property is in a residential zone but carries a certificate of non-conforming use for office/warehouse/laydown yard. Property can also be developed for residential use. Anything out of these uses and residential would have to go before the Atlantic City Zoning Board. Call agent cell phone with any questions.