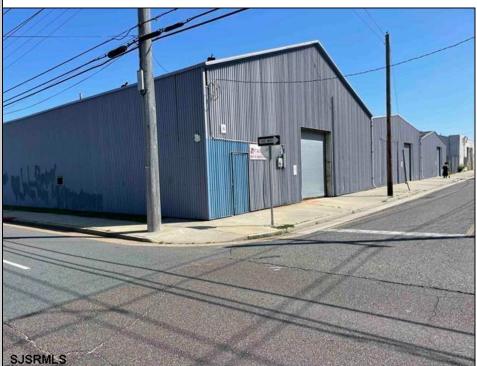

## COMMENTS

Here is a chance to own a very unique piece of property in Atlantic City. Property consists of 60,330 sqft total with one building having 8000 sqft+/- sqft. This building is a split of office and warehouse. The other three structures are 3 metal building which are warehouse space totaling 12,000 +/-. Property is in a residential zone but carries a certificate of non-conforming use for office/warehouse/laydown yard. Property can also be developed for residential use. Anything out of these uses and residential would have to go before the Atlantic City Zoning Board. Call agent cell phone with any questions.