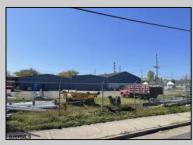

## COMMENTS

Here is a chance to own a very unique piece of property in Atlantic City. Property consists of 60,330 sqft total with one building having 8000 sqft+/- sqft. This building is a split of office and warehouse. The other three structures are 3 metal building which are warehouse space totaling 12,000 +/-. Property is in a residential zone but carries a certificate of non-conforming use for office/warehouse/laydown yard. Property can also be developed for residential use. Anything out of these uses and residential would have to go before the Atlantic City Zoning Board. Call agent cell phone with any questions.