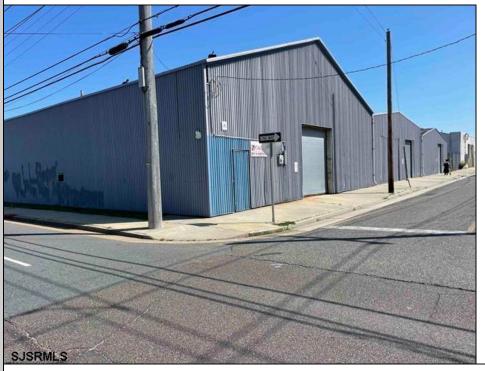

## **COMMENTS**

Here is a chance to own a very unique piece of property in Atlantic City. Property consists of 60,330 sqft total with one building having 8000 sqft+/- sqft. This building is a split of office and warehouse. The other three structures are 3 metal building which are warehouse space totaling 12,000 +/-. Property is in a residential zone but carries a certificate of non-conforming use for office/warehouse/laydown yard. Property can also be developed for residential use. Anything out of these uses and residential would have to go before the Atlantic City Zoning Board. Call agent cell phone with any questions.

## **PROPERTY DETAILS**

OutsideFeatures Fence Loading Dock Truck Door InteriorFeatures Security System Water Public Sewer Public Sewer

Ask for Tony Bono Berger Realty Inc 3160 Asbury Avenue, Ocean City Call: 609-399-0076