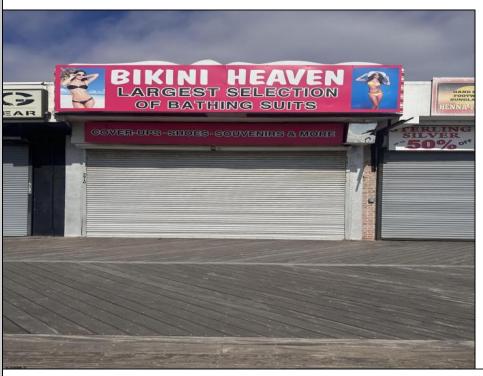

## **COMMENTS**

Located in the heart of Wildwood, NJ, this exceptional commercial unit offers a unique opportunity to own prime boardwalk property. Featuring 1665 sq ft of high visibility, foot trafficheavy commercial space, this is the perfect spot to establish your business and make a mark in one of the areas most sought after locations. The second floor offers two versatile office spaces, ideal for management, or storage. A full bathroom adds convenience for staff and management. With its unbeatable location along the famous wildwood boardwalk, your business will be front and center in the action, surrounded by vacationers and locals alike. Whether youre looking to start a new venture or expand your current operation, this property provides an incredible foundation for success. Dont miss out on this rare chance to own a piece of wildwoods vibrant business scene!