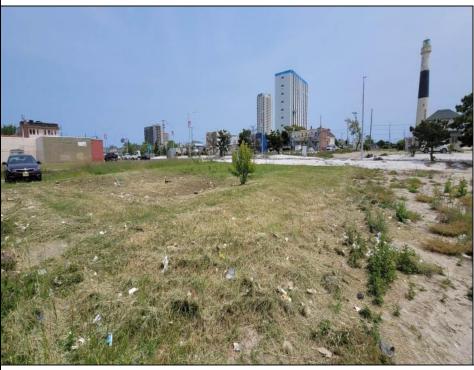

## COMMENTS

Don\'t miss this exceptional opportunity to secure prime vacant land in the highly sought-after Atlantic City Inlet! This lot, zoned RM-3 (Multi-Family Medium-Rise Apartment), is perfectly positioned just steps away from the Ocean Casino, a block from the exciting new water park, and a short stroll to the beach and the iconic Atlantic City Boardwalk. Invest now using a less than a Bitcoins. Additionally, consider acquiring the neighboring lot at 40 S Massachusetts. Together, these two lots offer a generous total of 4,025 square feet of potential. Both lots are available for separate purchase, so seize this opportunity while it lasts!