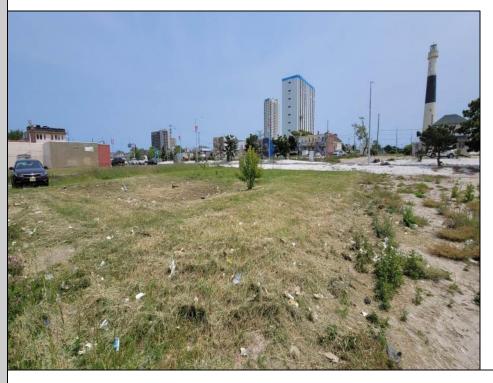

## **COMMENTS**

Don't miss this exceptional opportunity to secure prime vacant land in the highly sought-after Atlantic City Inlet! This lot, zoned RM-3 (Multi-Family Medium-Rise Apartment), is perfectly positioned just steps away from the Ocean Casino, a block from the exciting new water park, and a short stroll to the beach and the iconic Atlantic City Boardwalk. Invest now using a less than a Bitcoins. Additionally, consider acquiring the neighboring lot at 40 S Massachusetts. Together, these two lots offer a generous total of 4,025 square feet of potential. Both lots are available for separate purchase, so seize this opportunity while it lasts!