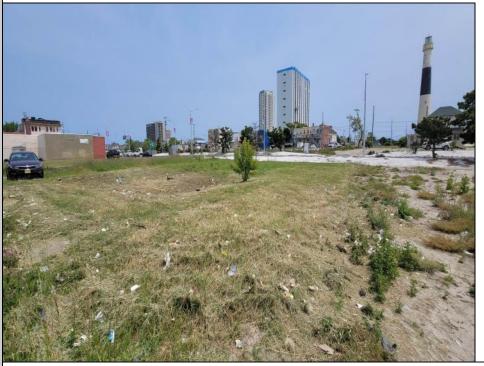

## **COMMENTS**

Don't miss this exceptional opportunity to secure prime vacant land in the highly sought-after Atlantic City Inlet! This lot, zoned RM-3 (Multi-Family Medium-Rise Apartment), is perfectly positioned just steps away from the Ocean Casino, a block from the exciting new water park, and a short stroll to the beach and the iconic Atlantic City Boardwalk. Invest now using a less than a Bitcoins. Additionally, consider acquiring the neighboring lot at 40 S Massachusetts. Together, these two lots offer a generous total of 4,025 square feet of potential. Both lots are available for separate purchase, so seize this opportunity while it lasts!