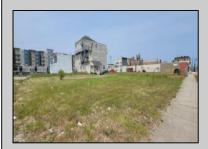

## **COMMENTS**

Don\'t miss this exceptional opportunity to secure prime vacant land in the highly sought-after Atlantic City Inlet! This lot, zoned RM-3 (Multi-Family Medium-Rise Apartment), is perfectly positioned just steps away from the Ocean Casino, a block from the exciting new water park, and a short stroll to the beach and the iconic Atlantic City Boardwalk. Invest now using a less than a Bitcoins. Additionally, consider acquiring the neighboring lot at 40 S Massachusetts. Together, these two lots offer a generous total of 4,025 square feet of potential. Both lots are available for separate purchase, so seize this opportunity while it lasts!