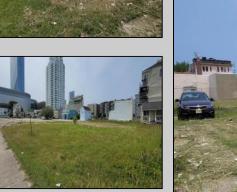

## COMMENTS

Don\'t miss this exceptional opportunity to secure prime vacant land in the highly sought-after Atlantic City Inlet! This lot, zoned RM-3 (Multi-Family Medium-Rise Apartment), is perfectly positioned just steps away from the Ocean Casino, a block from the exciting new water park, and a short stroll to the beach and the iconic Atlantic City Boardwalk. Invest now using a less than a Bitcoins. Additionally, consider acquiring the neighboring lot at 40 S Massachusetts. Together, these two lots offer a generous total of 4,025 square feet of potential. Both lots are available for separate purchase, so seize this opportunity while it lasts!