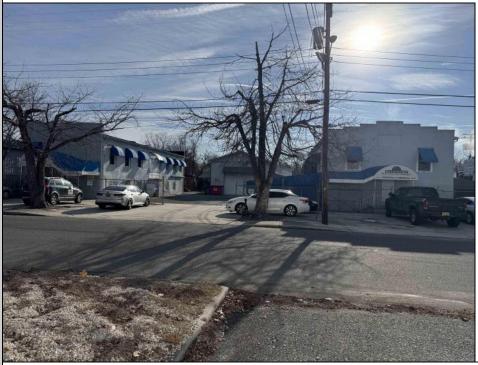

## COMMENTS

INVESTMENT SALE - REAL ESTATE ONLY. 3 existing tenanted buildings. Total area approximately 8,400+/- sf. Long time tenant with a 5 year lease option. Fully improved on 0.63+/acres. 175+/- feet of street frontage. Ample parking on site. Building for production ad storage with a drive in loading door. Near Sea Isle ice production facility. Rte. 550 connects directly to Rte. 9 servicing Cape May County and Shore Points. Business is NOT for sale.