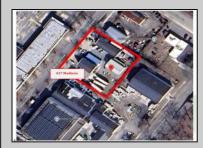

Berger Realty, Inc 1330 Bay Avenue Ocean City, NJ 08226 609-391-1330/609-391-1300 info@bergerrealty.com

417 Madison Woodbine Borough, NJ 08270

Asking \$395,000.00

## COMMENTS

INVESTMENT SALE - REAL ESTATE ONLY. 3 existing tenanted buildings. Total area approximately 8,400+/- sf. Long time tenant with a 5 year lease option. Fully improved on 0.63+/acres. 175+/- feet of street frontage. Ample parking on site. Building for production ad storage with a drive in loading door. Near Sea Isle ice production facility. Rte. 550 connects directly to Rte. 9 servicing Cape May County and Shore Points. Business is NOT for sale.