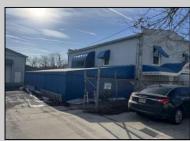

## COMMENTS

INVESTMENT SALE - REAL ESTATE ONLY. 3 existing tenanted buildings. Total area approximately 8,400+/- sf. Long time tenant with a 5 year lease option. Fully improved on 0.63+/acres. 175+/- feet of street frontage. Ample parking on site. Building for production ad storage with a drive in loading door. Near Sea Isle ice production facility. Rte. 550 connects directly to Rte. 9 servicing Cape May County and Shore Points. Business is NOT for sale.