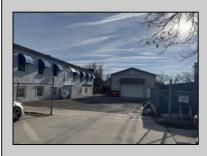

## COMMENTS

INVESTMENT SALE - REAL ESTATE ONLY. 3 existing tenanted buildings. Total area approximately 8,400+/- sf. Long time tenant with a 5 year lease option. Fully improved on 0.63+/acres. 175+/- feet of street frontage. Ample parking on site. Building for production ad storage with a drive in loading door. Near Sea Isle ice production facility. Rte. 550 connects directly to Rte. 9 servicing Cape May County and Shore Points. Business is NOT for sale.